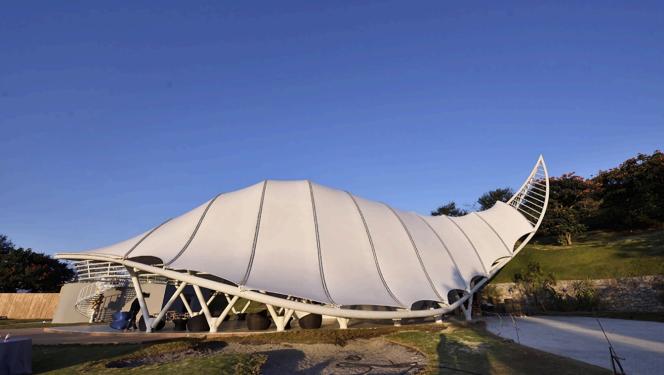

# SkyTensile has completed more than 1,000 tensile membrane structure projects worldwide.

< >

-Stadiums -Building Envelopes -Transportation -Airport Canopies

#### -Industrial -Amphi theaters

Project Size: 23687 sqm Completion Date: 2023

Location address: Yue Yang .China **Fabric Type : PTFE** Project Size: 8000 sqm Completion Date:2017

>