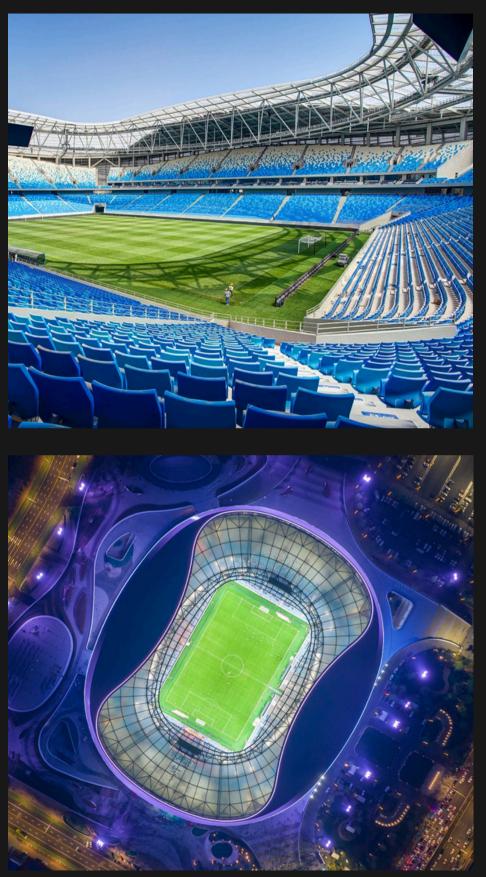

# SkyTensile has completed more than 1,000 tensile membrane structure projects worldwide.

< >

-Stadiums -Building Envelopes -Transportation -Airport Canopies

#### -Industrial -Amphi theaters

Project Size: 23687 sqm Completion Date: 2023

Location address: Yue Yang .China **Fabric Type : PTFE** Project Size: 8000 sqm Completion Date:2017

>

#### **Applications:**

Commonly used in large public buildings and commercial plazas, like roofs or facades of airports, train stations, stadiums, ventilated facade screens and urban landscapes.