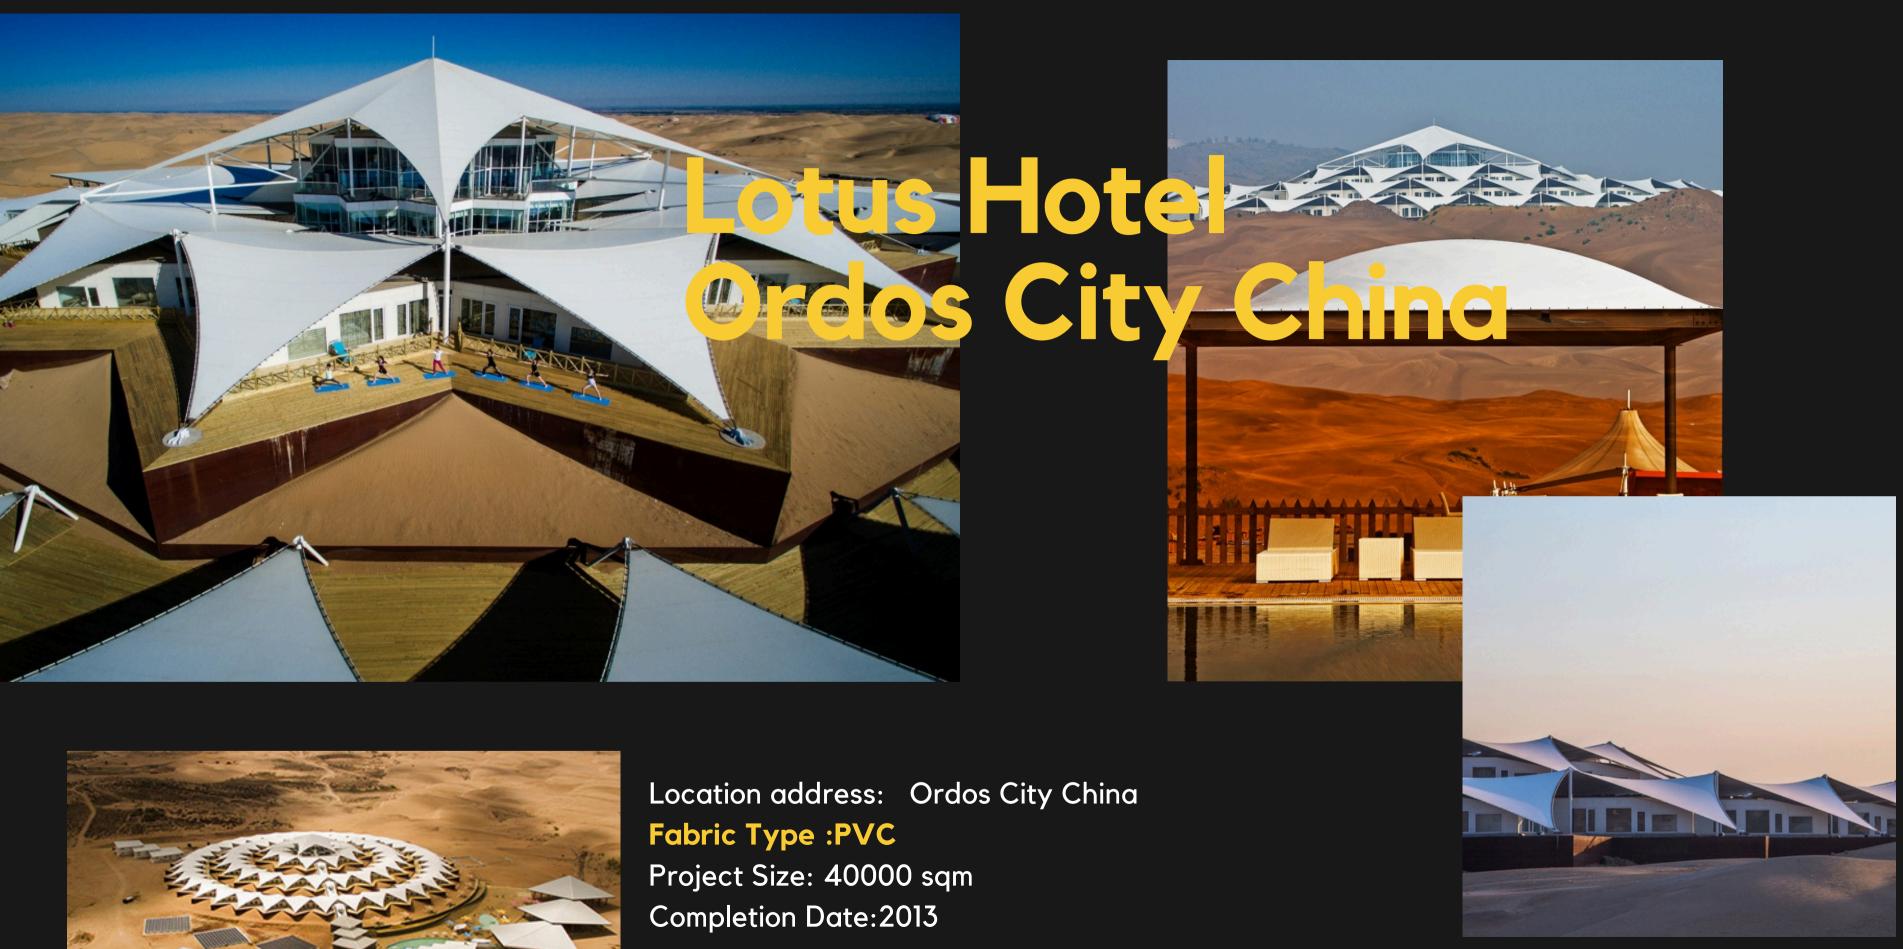

# SkyTensile has completed more than 1,000 tensile membrane structure projects worldwide.

< >

-Stadiums -Building Envelopes -Transportation -Airport Canopies

#### -Industrial -Amphi theaters

Project Size: 23687 sqm Completion Date: 2023

Location address: Yue Yang .China **Fabric Type : PTFE** Project Size: 8000 sqm Completion Date:2017

>