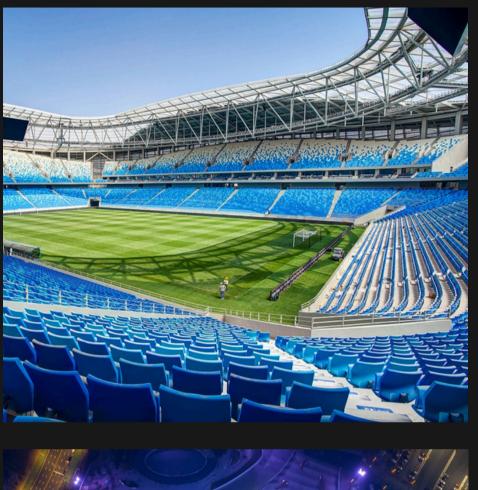

# SkyTensile has completed more than 1,000 tensile membrane structure projects worldwide.

< >

-Stadiums -Building Envelopes -Transportation -Airport Canopies

#### -Industrial -Amphi theaters

Project Size: 23687 sqm Completion Date: 2023

Location address: Yue Yang .China **Fabric Type : PTFE** Project Size: 8000 sqm Completion Date:2017

>