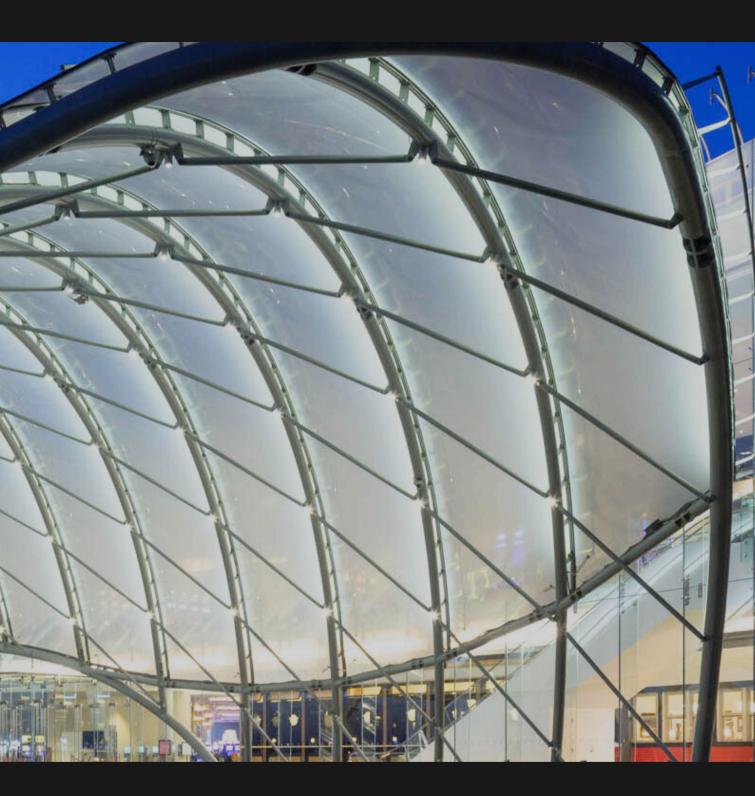

## About SkyTensile Innovating the world

With over a decade of experience, SkyTensile has completed more than 1,000 tensile membrane structure projects worldwide, serving public spaces, schools, real estate, banks, transportation, commercial centers, and eco-resorts. We offer an extensive range of premium fabric materials and are proud to have installed over 400,000 square meters of structures globally.

# 400,000+

400,000+ square meters of structures installed globally