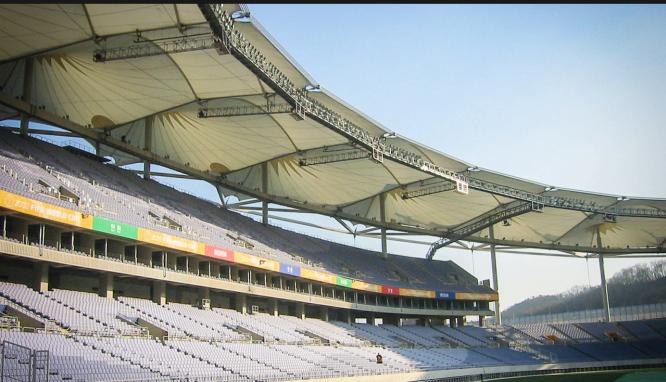

# SkyTensile has completed more than 1,000 tensile membrane structure projects worldwide.

< >

-Stadiums -Building Envelopes -Transportation -Airport Canopies

#### -Industrial -Amphi theaters

Project Size: 23687 sqm Completion Date: 2023

Location address: Yue Yang .China **Fabric Type : PTFE** Project Size: 8000 sqm Completion Date:2017

>