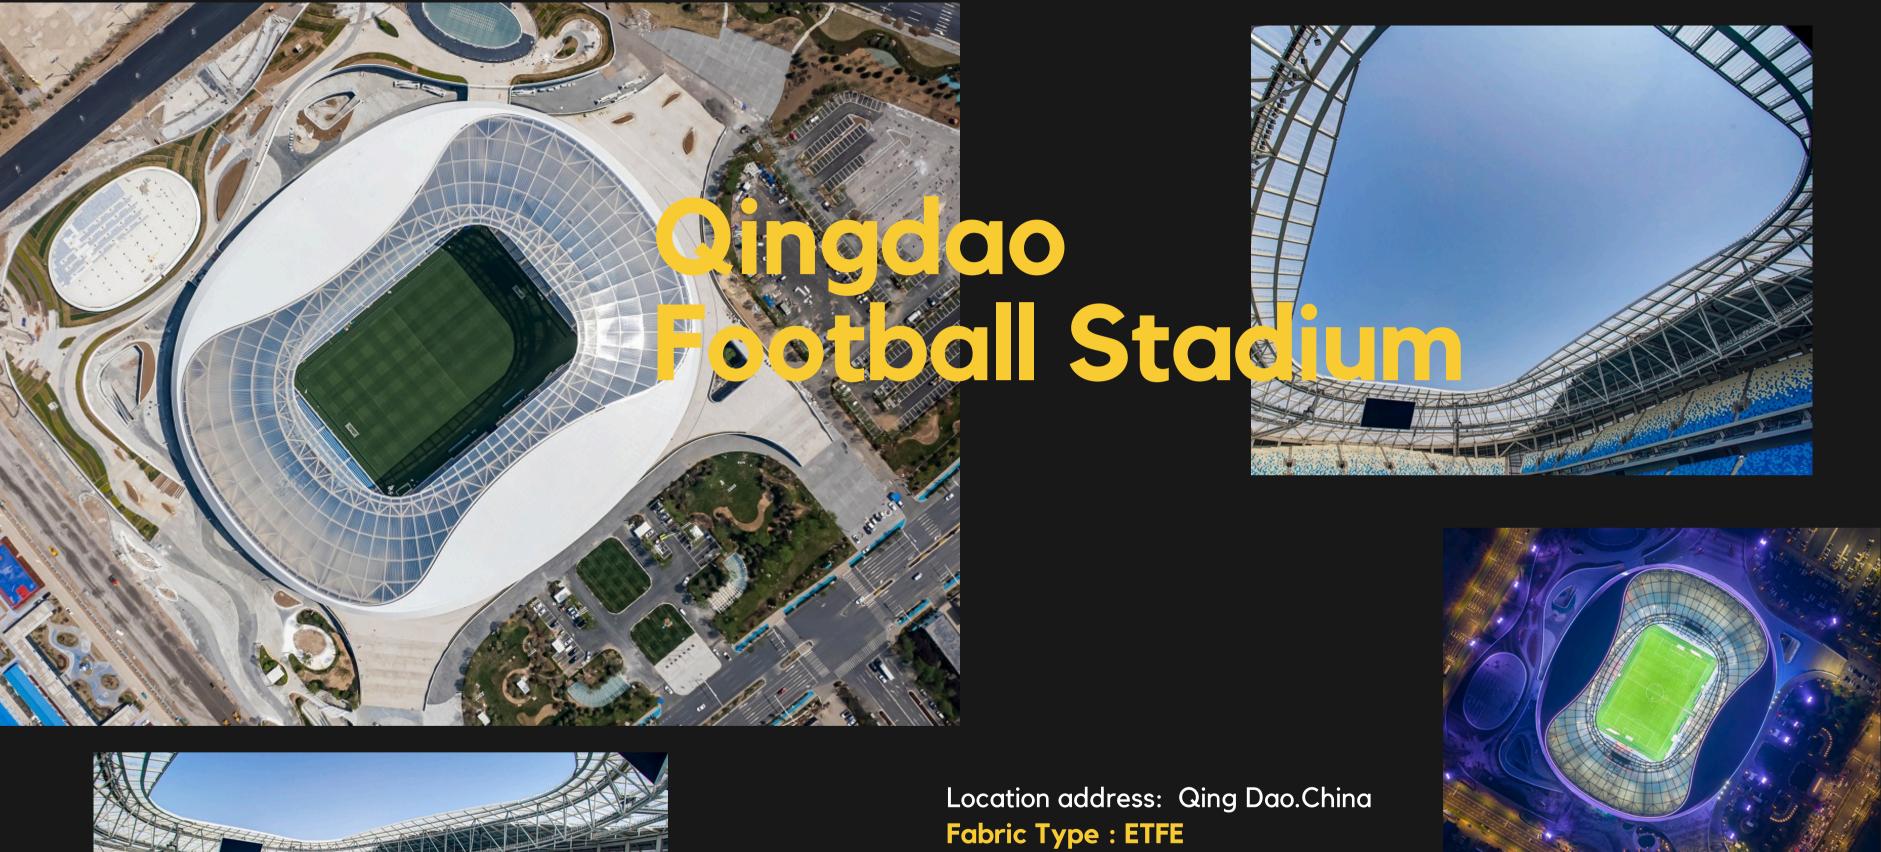

# SkyTensile has completed more than 1,000 tensile membrane structure projects worldwide.

< >

-Stadiums -Building Envelopes -Transportation -Airport Canopies

#### -Industrial -Amphi theaters

Project Size: 23687 sqm Completion Date: 2023

Location address: Yue Yang .China **Fabric Type : PTFE** Project Size: 8000 sqm Completion Date:2017

>