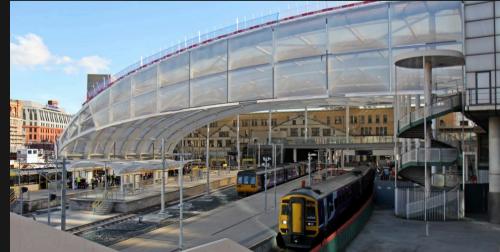

# SkyTensile has completed more than 1,000 tensile membrane structure projects worldwide.

< >

-Stadiums -Building Envelopes -Transportation -Airport Canopies