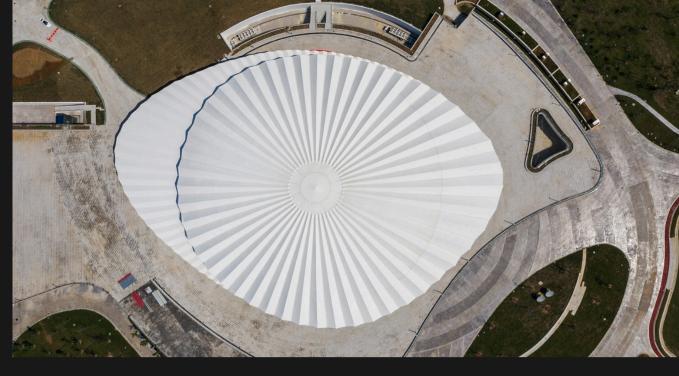

# SkyTensile has completed more than 1,000 tensile membrane structure projects worldwide.

< >

-Stadiums -Building Envelopes -Transportation -Airport Canopies

#### -Industrial -Amphi theaters

Project Size: 23687 sqm Completion Date: 2023

Location address: Yue Yang .China **Fabric Type : PTFE** Project Size: 8000 sqm Completion Date:2017

>