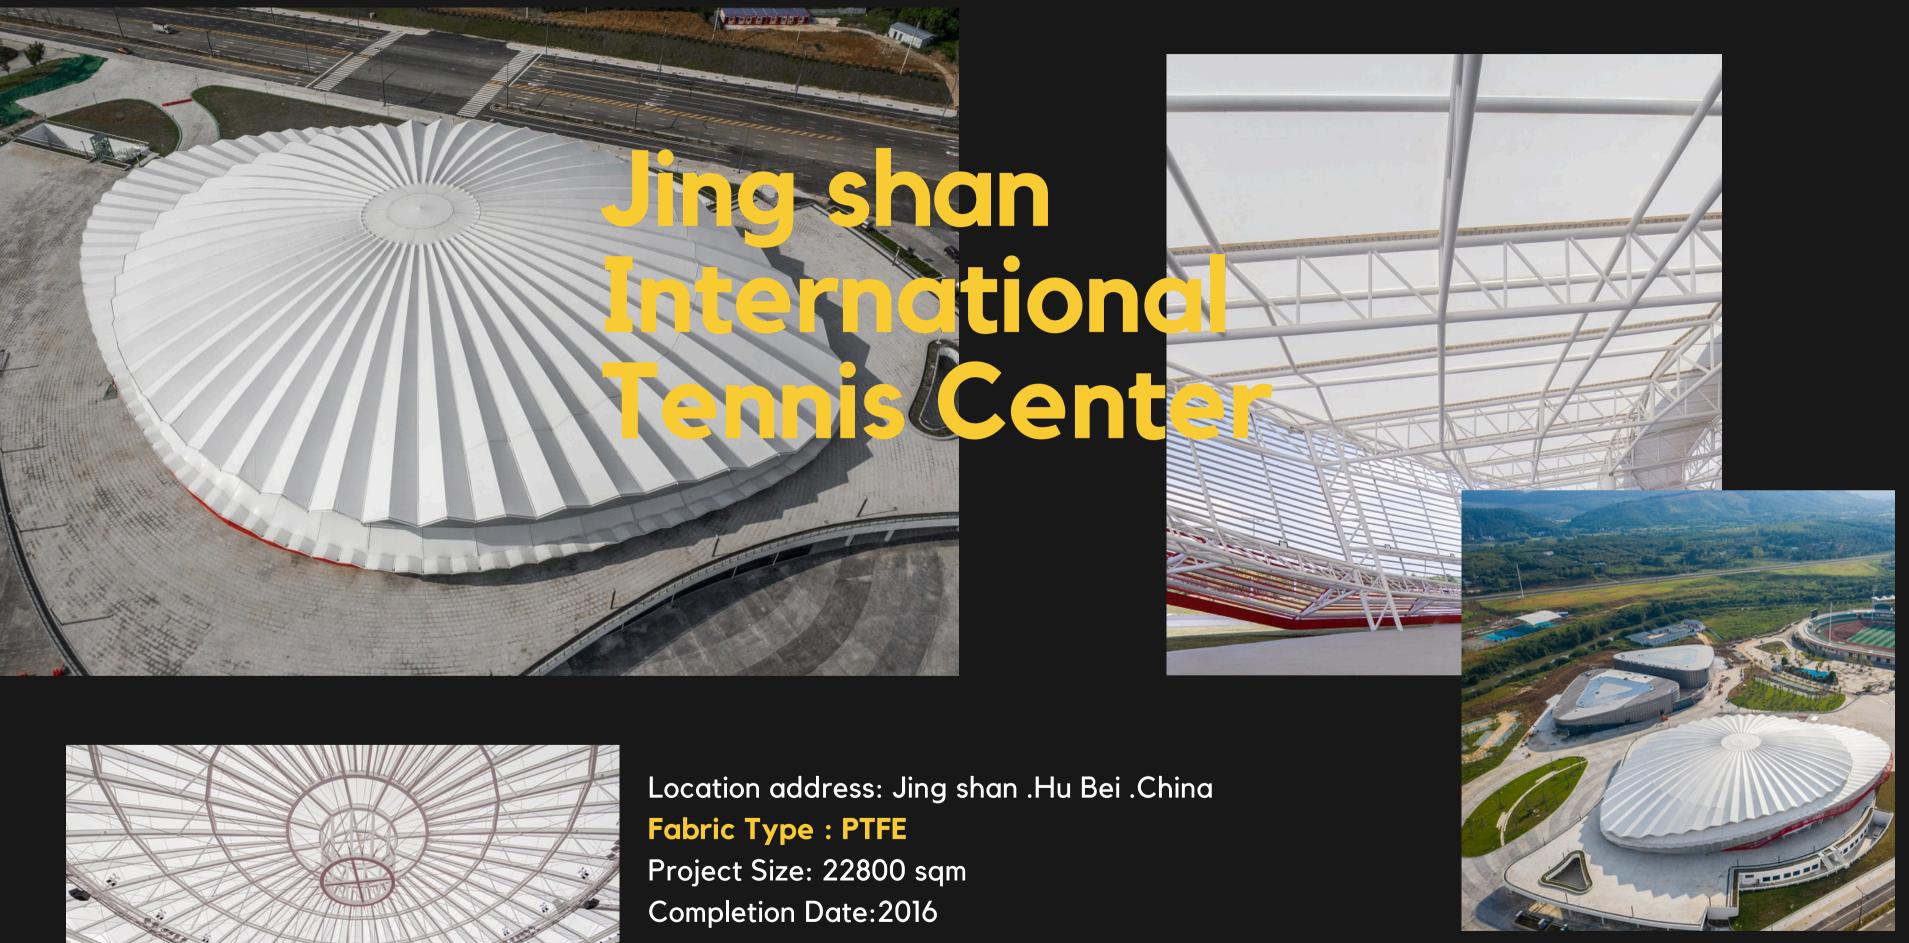

# SkyTensile has completed more than 1,000 tensile membrane structure projects worldwide.

< >

-Stadiums -Building Envelopes -Transportation -Airport Canopies

#### -Industrial -Amphi theaters

Project Size: 23687 sqm Completion Date: 2023

Location address: Yue Yang .China **Fabric Type : PTFE** Project Size: 8000 sqm Completion Date:2017

>