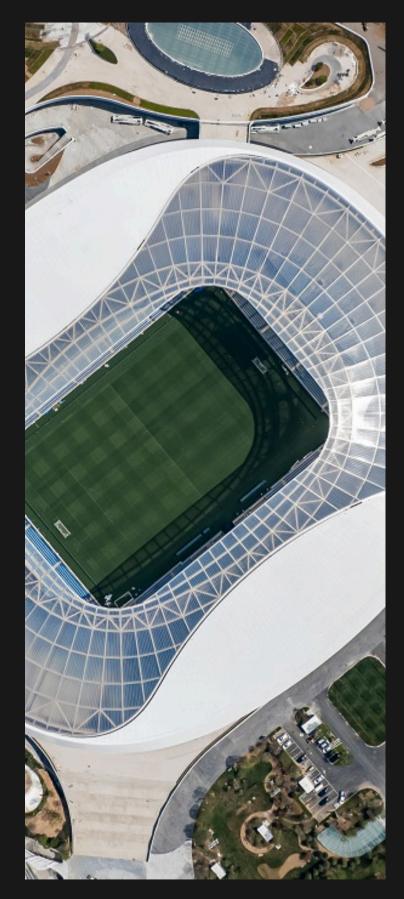

# SkyTensile has completed more than 1,000 tensile membrane structure projects worldwide.

< >

-Stadiums -Building Envelopes -Transportation -Airport Canopies

#### -Industrial -Amphi theaters

Project Size: 23687 sqm Completion Date: 2023

Location address: Yue Yang .China **Fabric Type : PTFE** Project Size: 8000 sqm Completion Date:2017

>