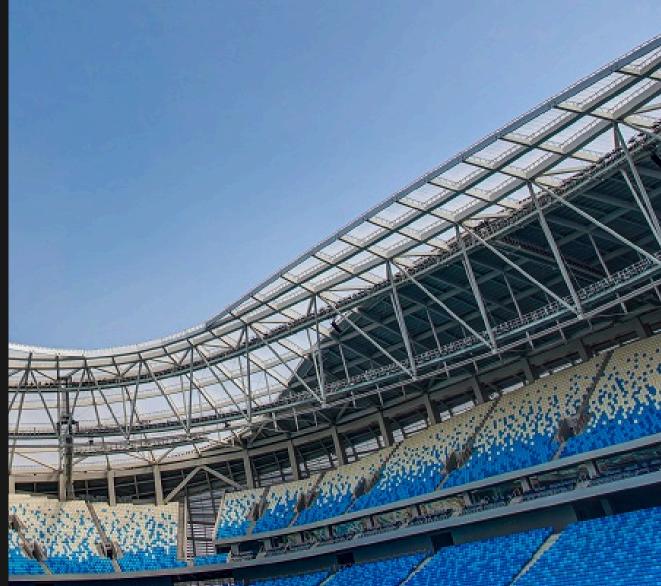

#### **Applications:**

Commonly used in large public buildings and commercial plazas, like roofs or facades of airports, train stations, stadiums, ventilated facade screens and urban landscapes.

# SkyTensile has completed more than 1,000 tensile membrane structure projects worldwide.

< >

-Stadiums -Building Envelopes -Transportation -Airport Canopies

#### -Industrial -Amphi theaters

Project Size: 23687 sqm Completion Date: 2023

Location address: Yue Yang .China **Fabric Type : PTFE** Project Size: 8000 sqm Completion Date:2017

>