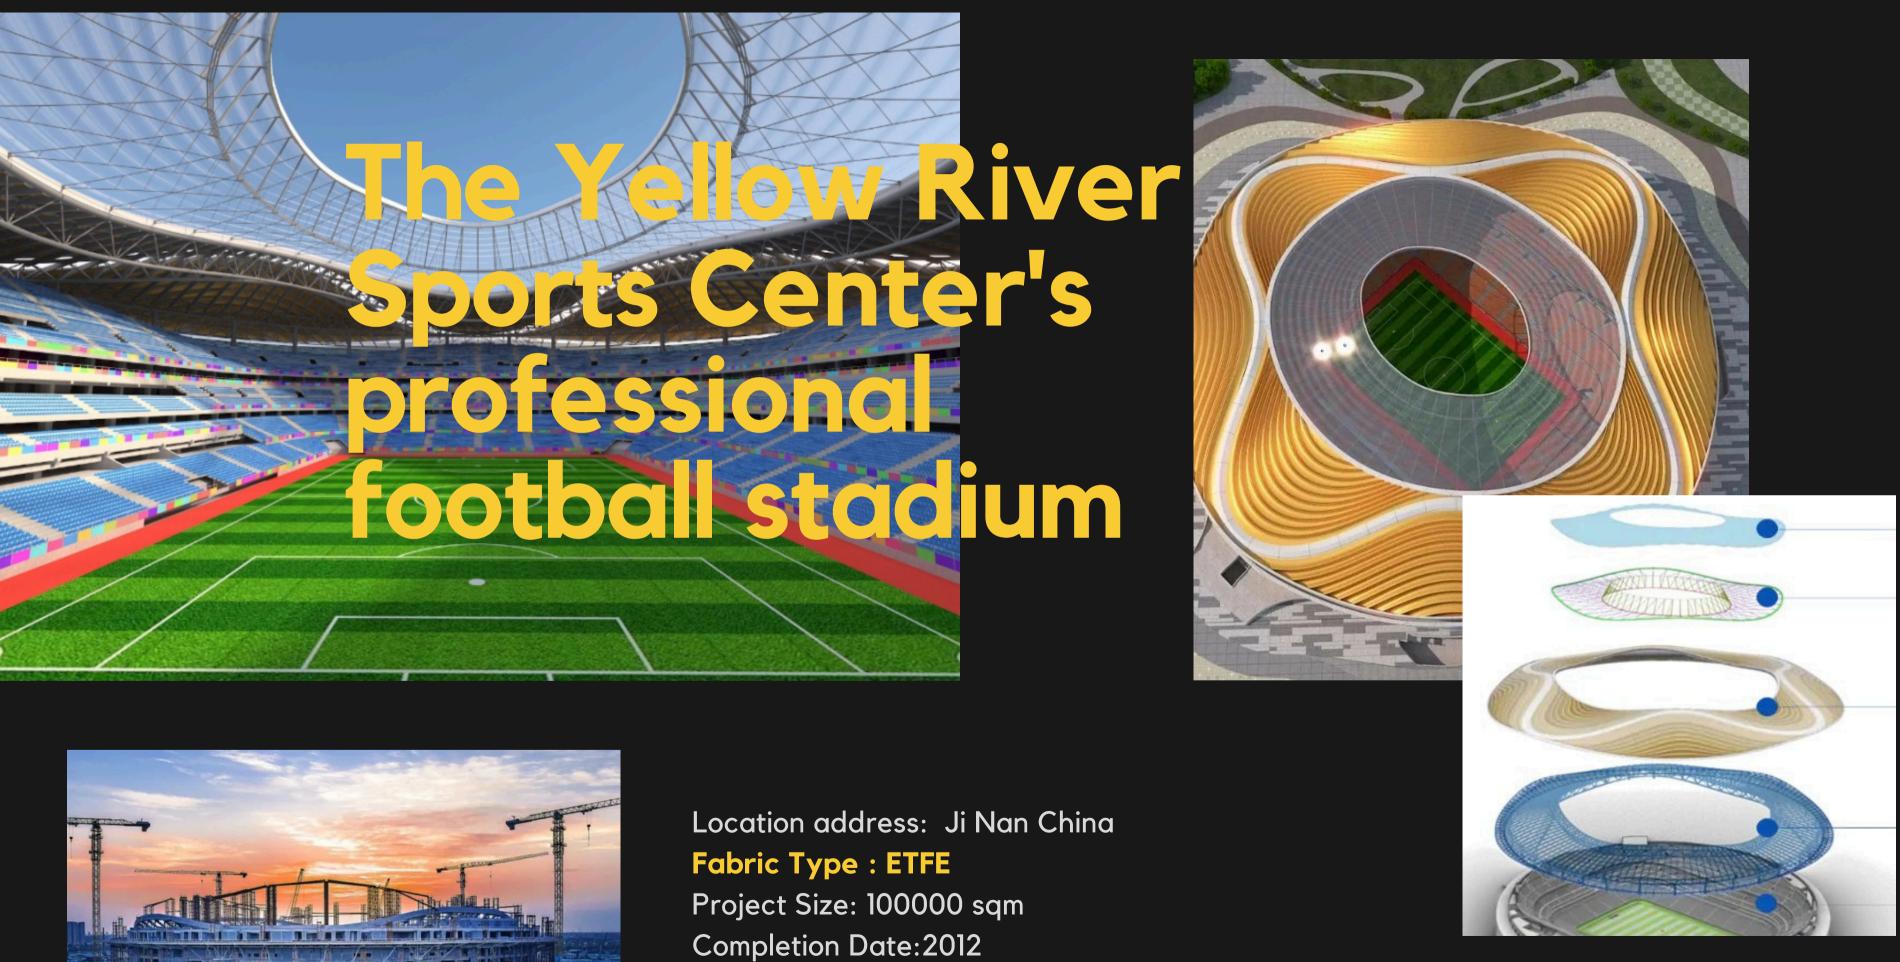

# SkyTensile has completed more than 1,000 tensile membrane structure projects worldwide.

< >

-Stadiums -Building Envelopes -Transportation -Airport Canopies

#### -Industrial -Amphi theaters

Project Size: 23687 sqm Completion Date: 2023

Location address: Yue Yang .China **Fabric Type : PTFE** Project Size: 8000 sqm Completion Date:2017

>