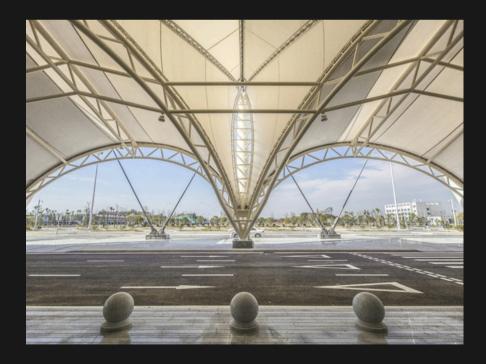

# SkyTensile has completed more than 1,000 tensile membrane structure projects worldwide.

< >

-Stadiums -Building Envelopes -Transportation -Airport Canopies

#### -Industrial -Amphi theaters

Project Size: 23687 sqm Completion Date: 2023

Location address: Yue Yang .China **Fabric Type : PTFE** Project Size: 8000 sqm Completion Date:2017

>