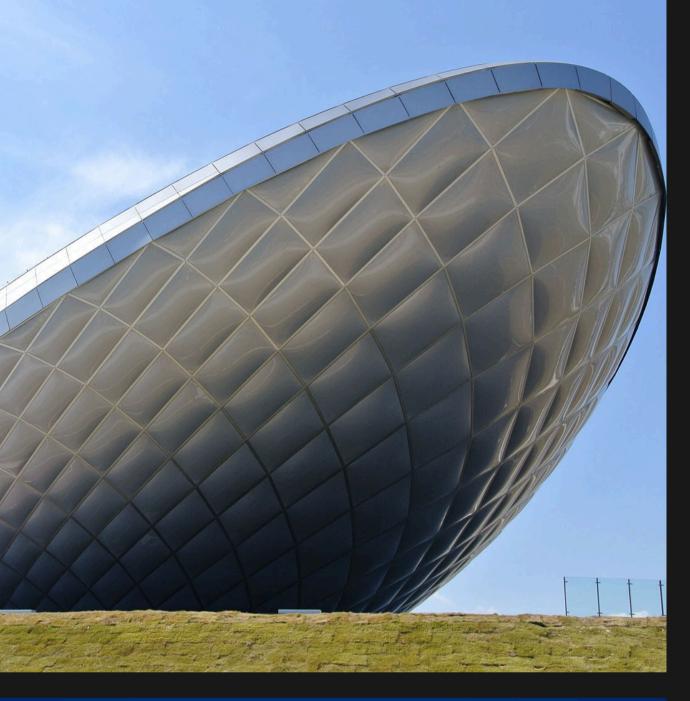

## -ETFE

ETFE is a transparent film made from a copolymer of ethylene and tetrafluoroethylene, with an elongation rate of 420%-440%. Its light transmission is similar to glass, earning it the nickname "soft glass."

#### **Applications:**

Commonly used in large public buildings and commercial plazas, like roofs or facades of airports, train stations, stadiums, ventilated facade screens and urban landscapes.

#### Main Benefits:

- Lightweight: Less than 1.5 kg/m<sup>2</sup>, much lighter than traditional materials.
- Strong: The strongest textile, even stronger than steel wire of the same diameter.
- Flexible: Can be stretched into dynamic, complex shapes.
- Light-Transmitting: Provides soft, diffused light.
- Self-Cleaning: Rain easily washes away dirt due to its non-stick surface.
- Inert Surface: Resists mold and acid rain.
- Weldable: Can be welded into large, strong canopies.
- Long-Lasting: Minimal degradation, lasts at least 25 years, considered permanent.
- Fire Resistant: Rated B1, with some parts reaching A2.