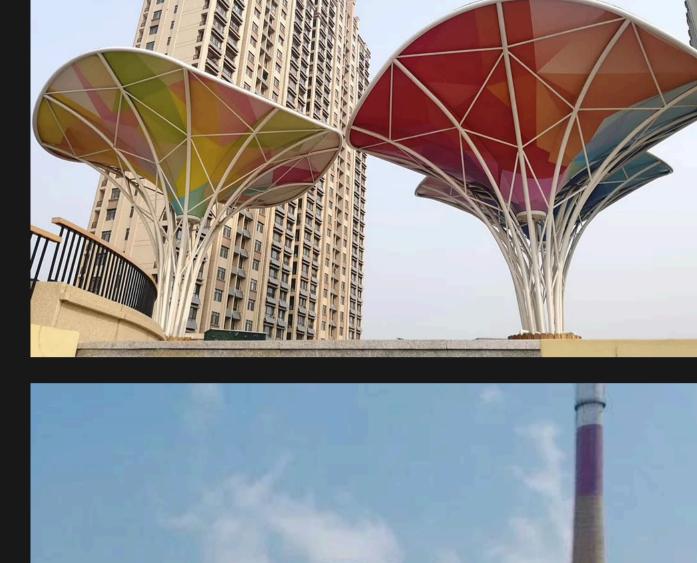

# SkyTensile has completed more than 1,000 tensile membrane structure projects worldwide.

< >

-Stadiums -Building Envelopes -Transportation -Airport Canopies

#### -Industrial -Amphi theaters

Project Size: 23687 sqm Completion Date: 2023

Location address: Yue Yang .China **Fabric Type : PTFE** Project Size: 8000 sqm Completion Date:2017

>