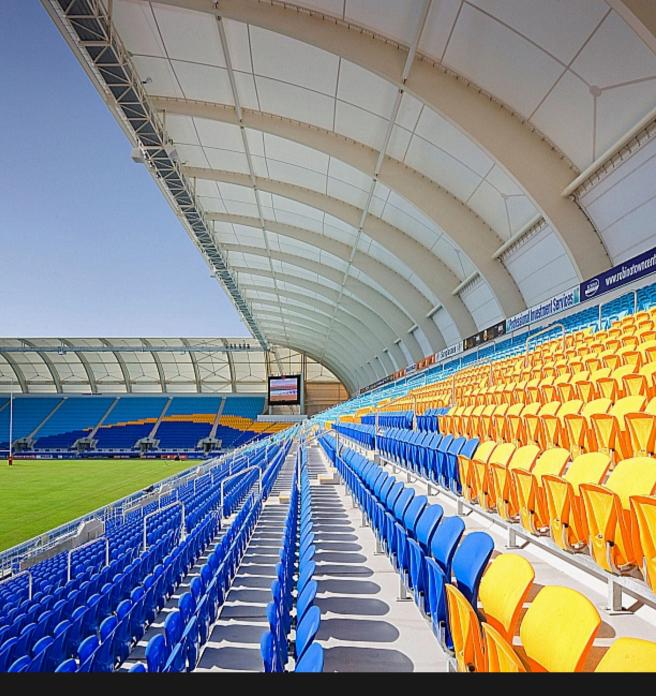

# SkyTensile has completed more than 1,000 tensile membrane structure projects worldwide.

< >

-Stadiums -Building Envelopes -Transportation -Airport Canopies

#### -Industrial -Amphi theaters

Project Size: 23687 sqm Completion Date: 2023

Location address: Yue Yang .China **Fabric Type : PTFE** Project Size: 8000 sqm Completion Date:2017

>