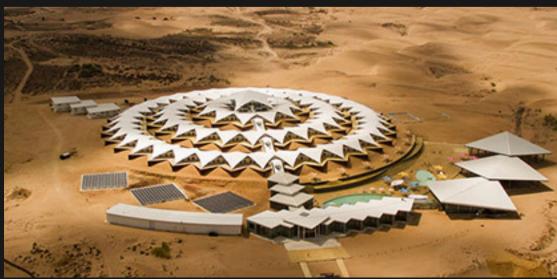

# SkyTensile has completed more than 1,000 tensile membrane structure projects worldwide.

< >

-Stadiums -Building Envelopes -Transportation -Airport Canopies

#### -Industrial -Amphi theaters

Project Size: 23687 sqm Completion Date: 2023

Location address: Yue Yang .China **Fabric Type : PTFE** Project Size: 8000 sqm Completion Date:2017

>