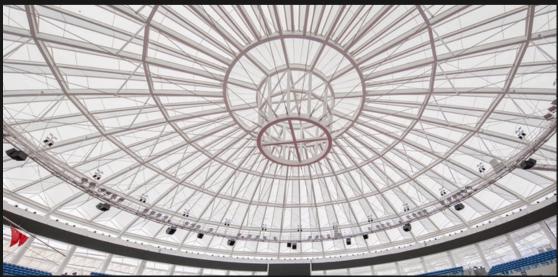

# SkyTensile has completed more than 1,000 tensile membrane structure projects worldwide.

< >

-Stadiums -Building Envelopes -Transportation -Airport Canopies

#### -Industrial -Amphi theaters

Project Size: 23687 sqm Completion Date: 2023

Location address: Yue Yang .China **Fabric Type : PTFE** Project Size: 8000 sqm Completion Date:2017

>