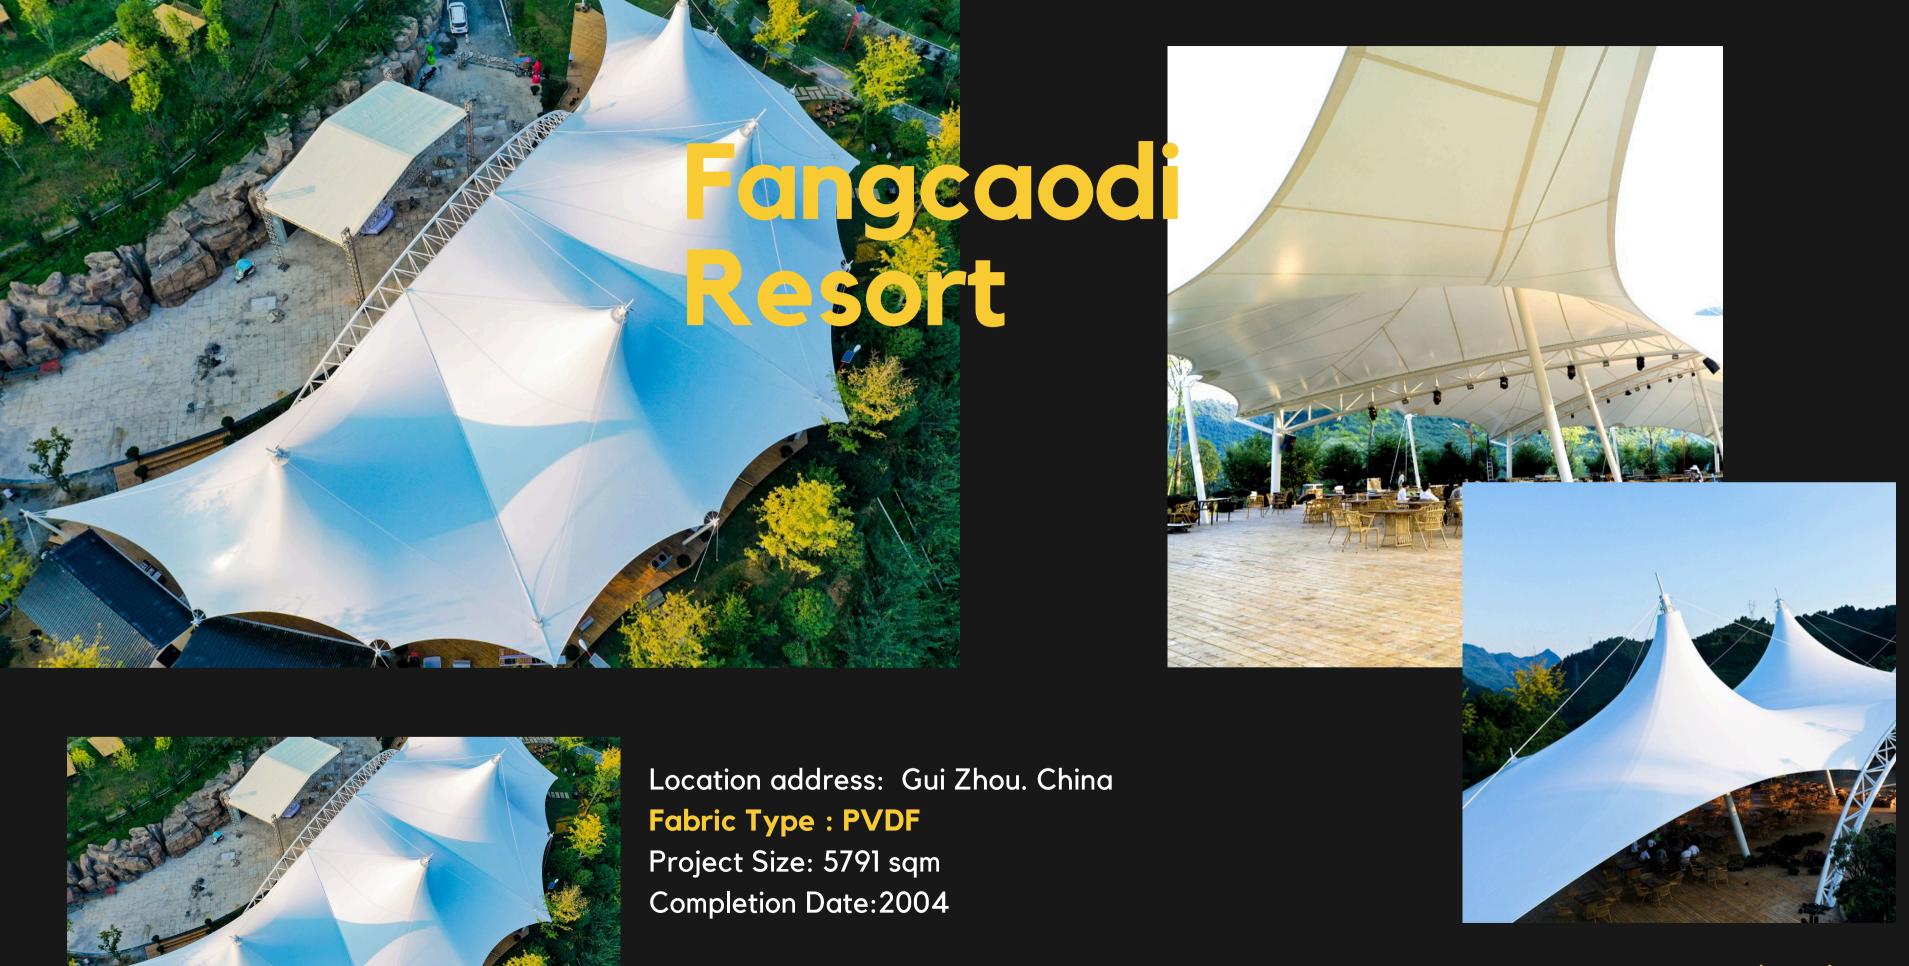

# SkyTensile has completed more than 1,000 tensile membrane structure projects worldwide.

< >

-Stadiums -Building Envelopes -Transportation -Airport Canopies

#### -Industrial -Amphi theaters

Project Size: 23687 sqm Completion Date: 2023

Location address: Yue Yang .China **Fabric Type : PTFE** Project Size: 8000 sqm Completion Date:2017

>