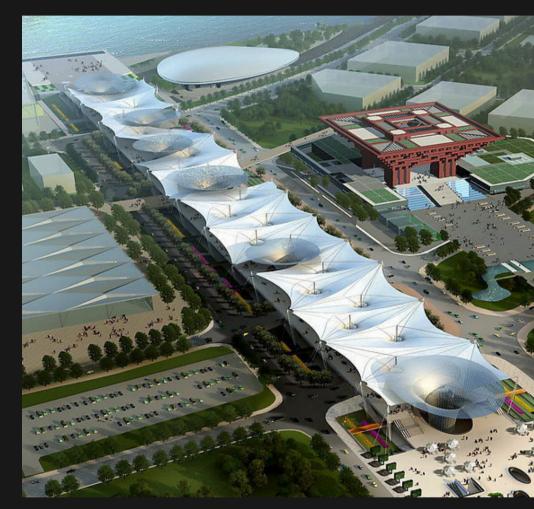

# SkyTensile has completed more than 1,000 tensile membrane structure projects worldwide.

< >

-Stadiums -Building Envelopes -Transportation -Airport Canopies