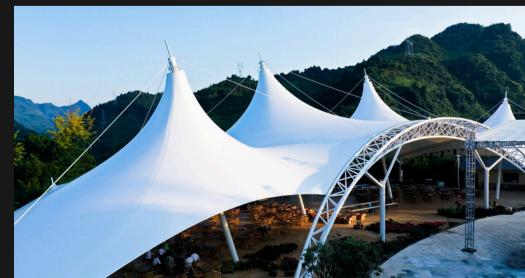

# SkyTensile has completed more than 1,000 tensile membrane structure projects worldwide.

< >

-Stadiums -Building Envelopes -Transportation -Airport Canopies

#### -Industrial -Amphi theaters

Project Size: 23687 sqm Completion Date: 2023

Location address: Yue Yang .China **Fabric Type : PTFE** Project Size: 8000 sqm Completion Date:2017

>