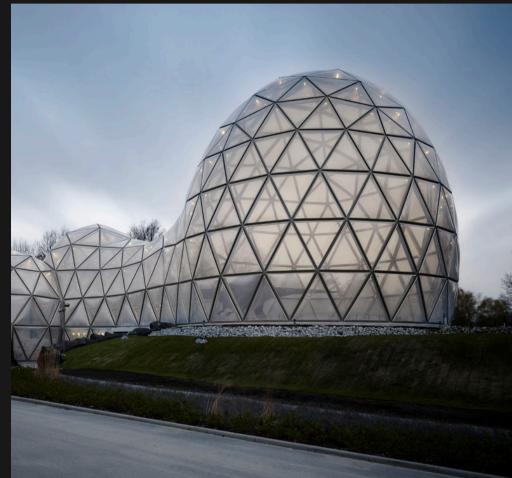

# SkyTensile has completed more than 1,000 tensile membrane structure projects worldwide.

< >

-Stadiums -Building Envelopes -Transportation -Airport Canopies