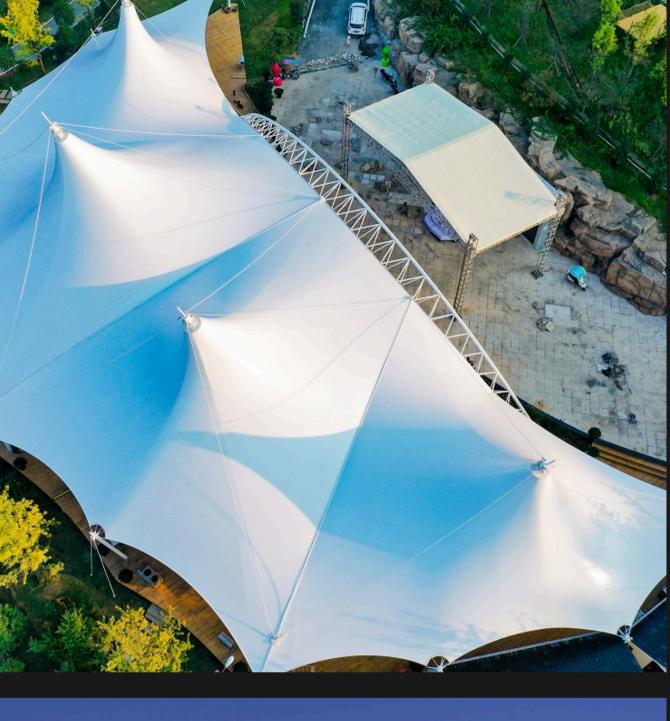

# SkyTensile has completed more than 1,000 tensile membrane structure projects worldwide.

< >

-Stadiums -Building Envelopes -Transportation -Airport Canopies

#### -Industrial -Amphi theaters

Project Size: 23687 sqm Completion Date: 2023

Location address: Yue Yang .China **Fabric Type : PTFE** Project Size: 8000 sqm Completion Date:2017

>