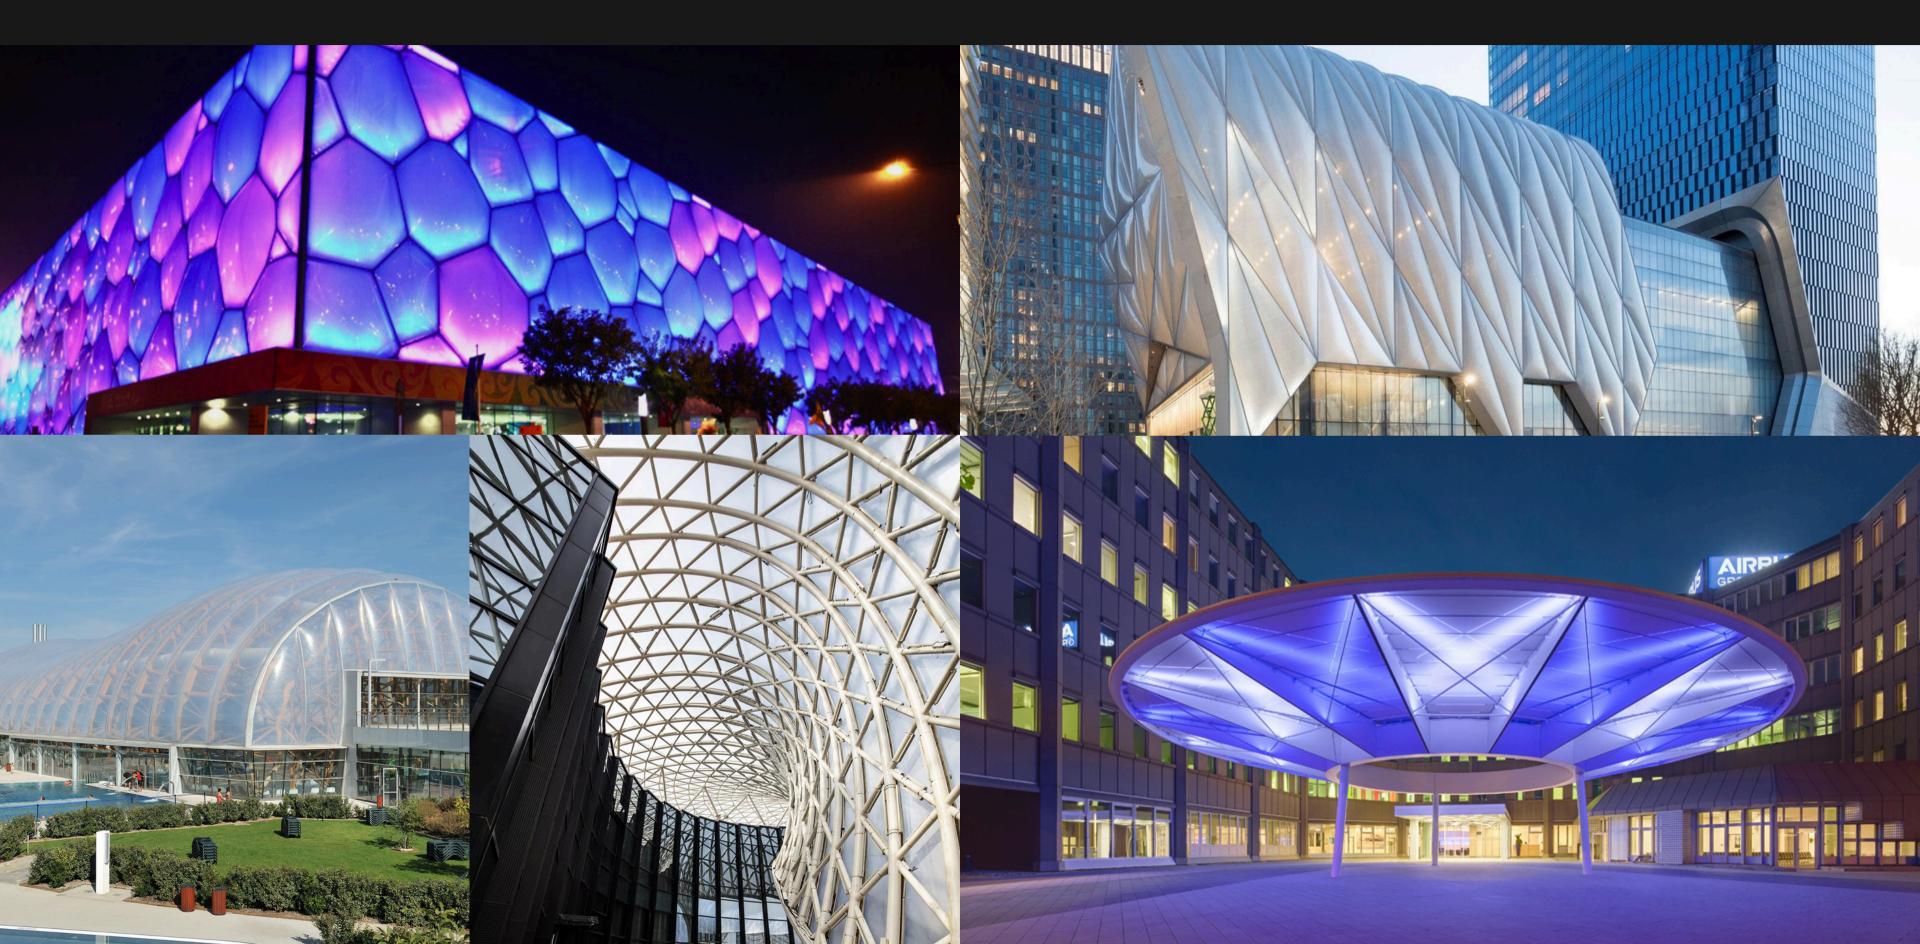

## -ETFE

ETFE is a transparent film made from a copolymer of ethylene and tetrafluoroethylene, with an elongation rate of 420%-440%. Its light transmission is similar to glass, earning it the nickname "soft glass."

#### **Applications:**

Commonly used in large public buildings and commercial plazas, like roofs or facades of airports, train stations, stadiums, ventilated facade screens and urban landscapes.

#### Main Benefits:

- Lightweight: Less than 1.5 kg/m<sup>2</sup>, much lighter than traditional materials.
- Strong: The strongest textile, even stronger than steel wire of the same diameter.
- Flexible: Can be stretched into dynamic, complex shapes.
- Light-Transmitting: Provides soft, diffused light.
- Self-Cleaning: Rain easily washes away dirt due to its non-stick surface.
- Inert Surface: Resists mold and acid rain.
- Weldable: Can be welded into large, strong canopies.
- Long-Lasting: Minimal degradation, lasts at least 25 years, considered permanent.
- Fire Resistant: Rated B1, with some parts reaching A2.