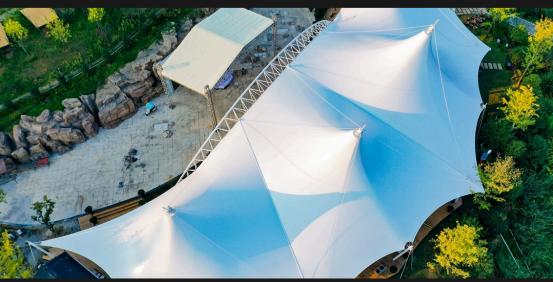

# SkyTensile has completed more than 1,000 tensile membrane structure projects worldwide.

< >

-Stadiums -Building Envelopes -Transportation -Airport Canopies

#### -Industrial -Amphi theaters

Project Size: 23687 sqm Completion Date: 2023

Location address: Yue Yang .China **Fabric Type : PTFE** Project Size: 8000 sqm Completion Date:2017

>