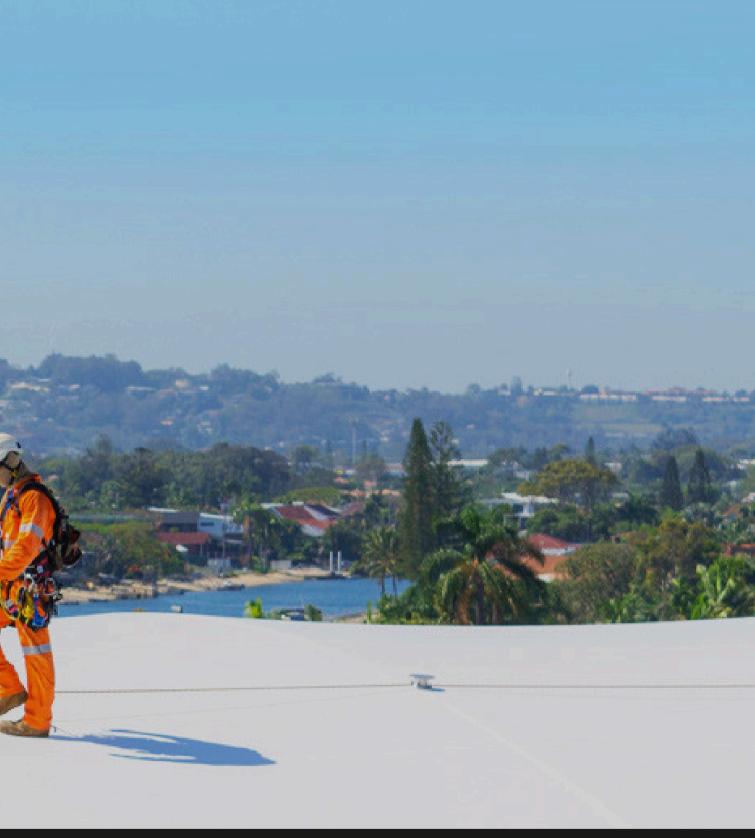

#### Installation

SkyTensile certified installation team, skilled in handling complex tensioned fabric structures, provides on-site guidance to ensure your vision is perfectly realized. Our installation process is meticulously planned, with rigorous quality control and safety measures to meet the highest standards.