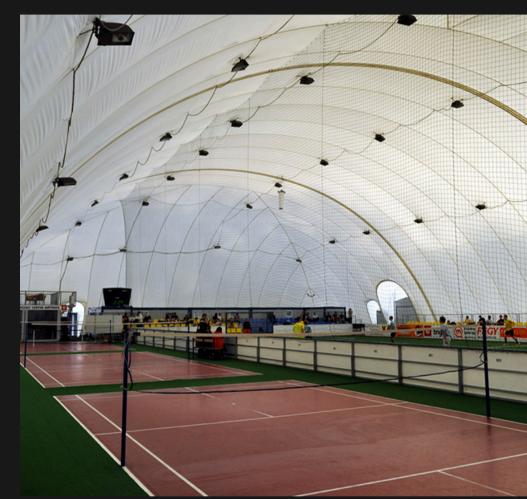

# SkyTensile has completed more than 1,000 tensile membrane structure projects worldwide.

< >

-Stadiums -Building Envelopes -Transportation -Airport Canopies

#### -Industrial -Amphi theaters

Project Size: 23687 sqm Completion Date: 2023

Location address: Yue Yang .China **Fabric Type : PTFE** Project Size: 8000 sqm Completion Date:2017

>