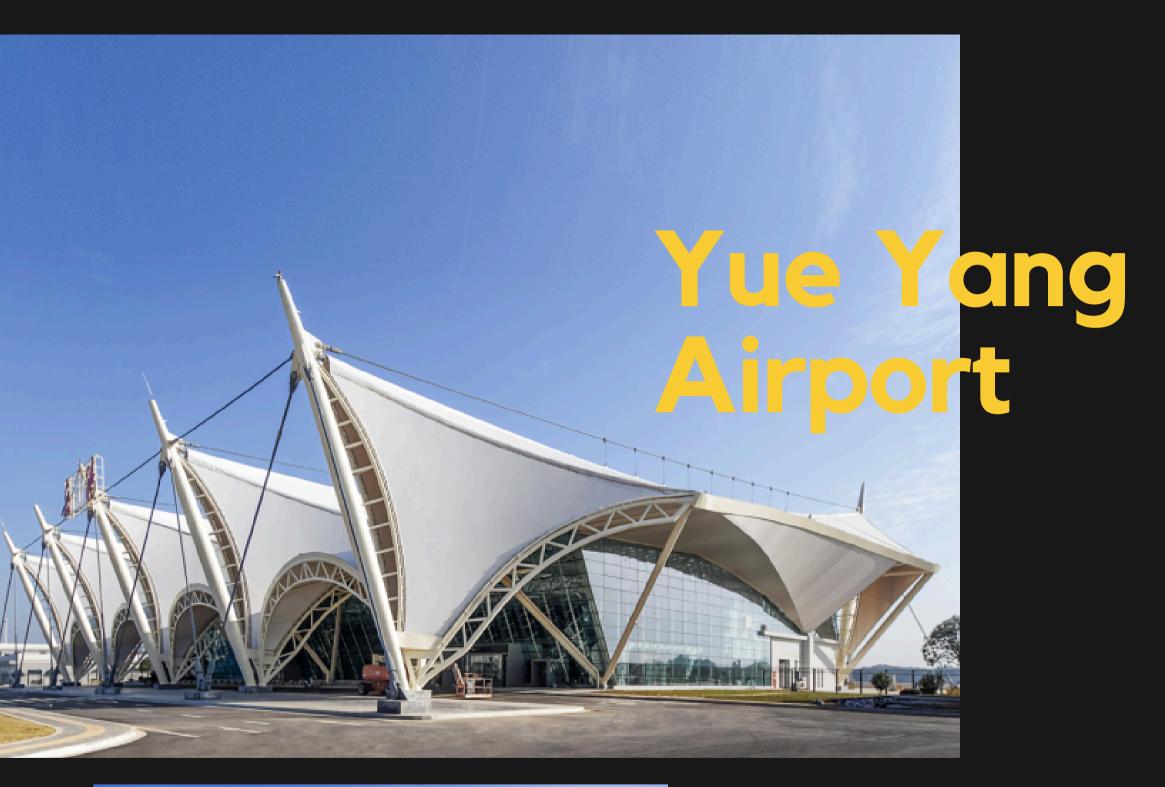

# SkyTensile has completed more than 1,000 tensile membrane structure projects worldwide.

< >

-Stadiums -Building Envelopes -Transportation -Airport Canopies

#### -Industrial -Amphi theaters

Project Size: 23687 sqm Completion Date: 2023

Location address: Yue Yang .China **Fabric Type : PTFE** Project Size: 8000 sqm Completion Date:2017

>