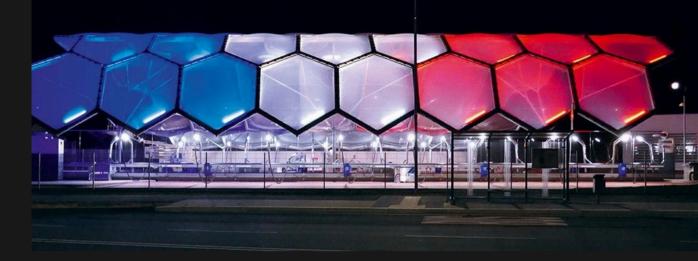

#### **Applications:**

Commonly used in large public buildings and commercial plazas, like roofs or facades of airports, train stations, stadiums, ventilated facade screens and urban landscapes.

#### Main Benefits:

- Lightweight: Less than 1.5 kg/m<sup>2</sup>, much lighter than traditional materials.
- Strong: The strongest textile, even stronger than steel wire of the same diameter.
- Flexible: Can be stretched into dynamic, complex shapes.
- Light-Transmitting: Provides soft, diffused light.
- Self-Cleaning: Rain easily washes away dirt due to its non-stick surface.
- Inert Surface: Resists mold and acid rain.
- Weldable: Can be welded into large, strong canopies.
- Long-Lasting: Minimal degradation, lasts at least 25 years, considered permanent.
- Fire Resistant: Rated B1, with some parts reaching A2.