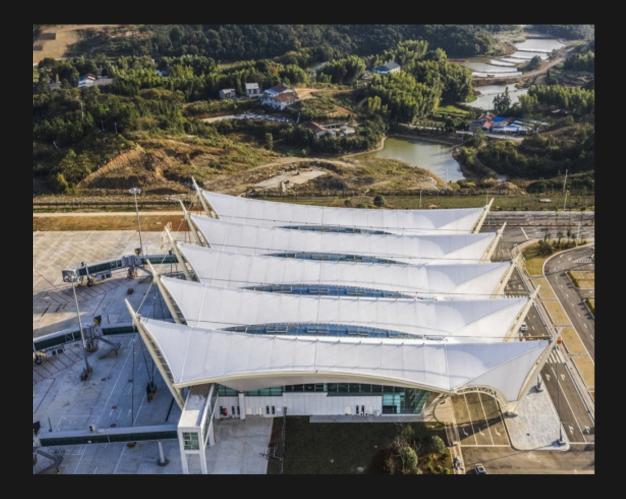

# SkyTensile has completed more than 1,000 tensile membrane structure projects worldwide.

< >

-Stadiums -Building Envelopes -Transportation -Airport Canopies

#### -Industrial -Amphi theaters

Project Size: 23687 sqm Completion Date: 2023

Location address: Yue Yang .China **Fabric Type : PTFE** Project Size: 8000 sqm Completion Date:2017

>