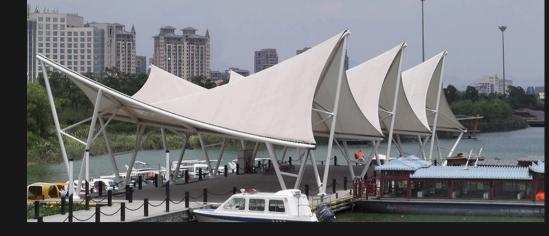

# SkyTensile has completed more than 1,000 tensile membrane structure projects worldwide.

< >

-Stadiums -Building Envelopes -Transportation -Airport Canopies

#### -Industrial -Amphi theaters

Project Size: 23687 sqm Completion Date: 2023

Location address: Yue Yang .China **Fabric Type : PTFE** Project Size: 8000 sqm Completion Date:2017

>