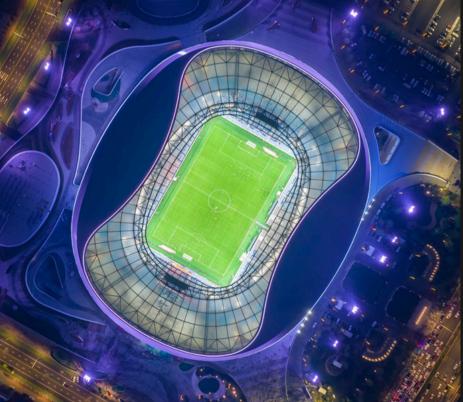

## -ETFE

ETFE is a transparent film made from a copolymer of ethylene and tetrafluoroethylene, with an elongation rate of 420%-440%. Its light transmission is similar to glass, earning it the nickname "soft glass."

#### **Applications:**

Commonly used in large public buildings and commercial plazas, like roofs or facades of airports, train stations, stadiums, ventilated facade screens and urban landscapes.