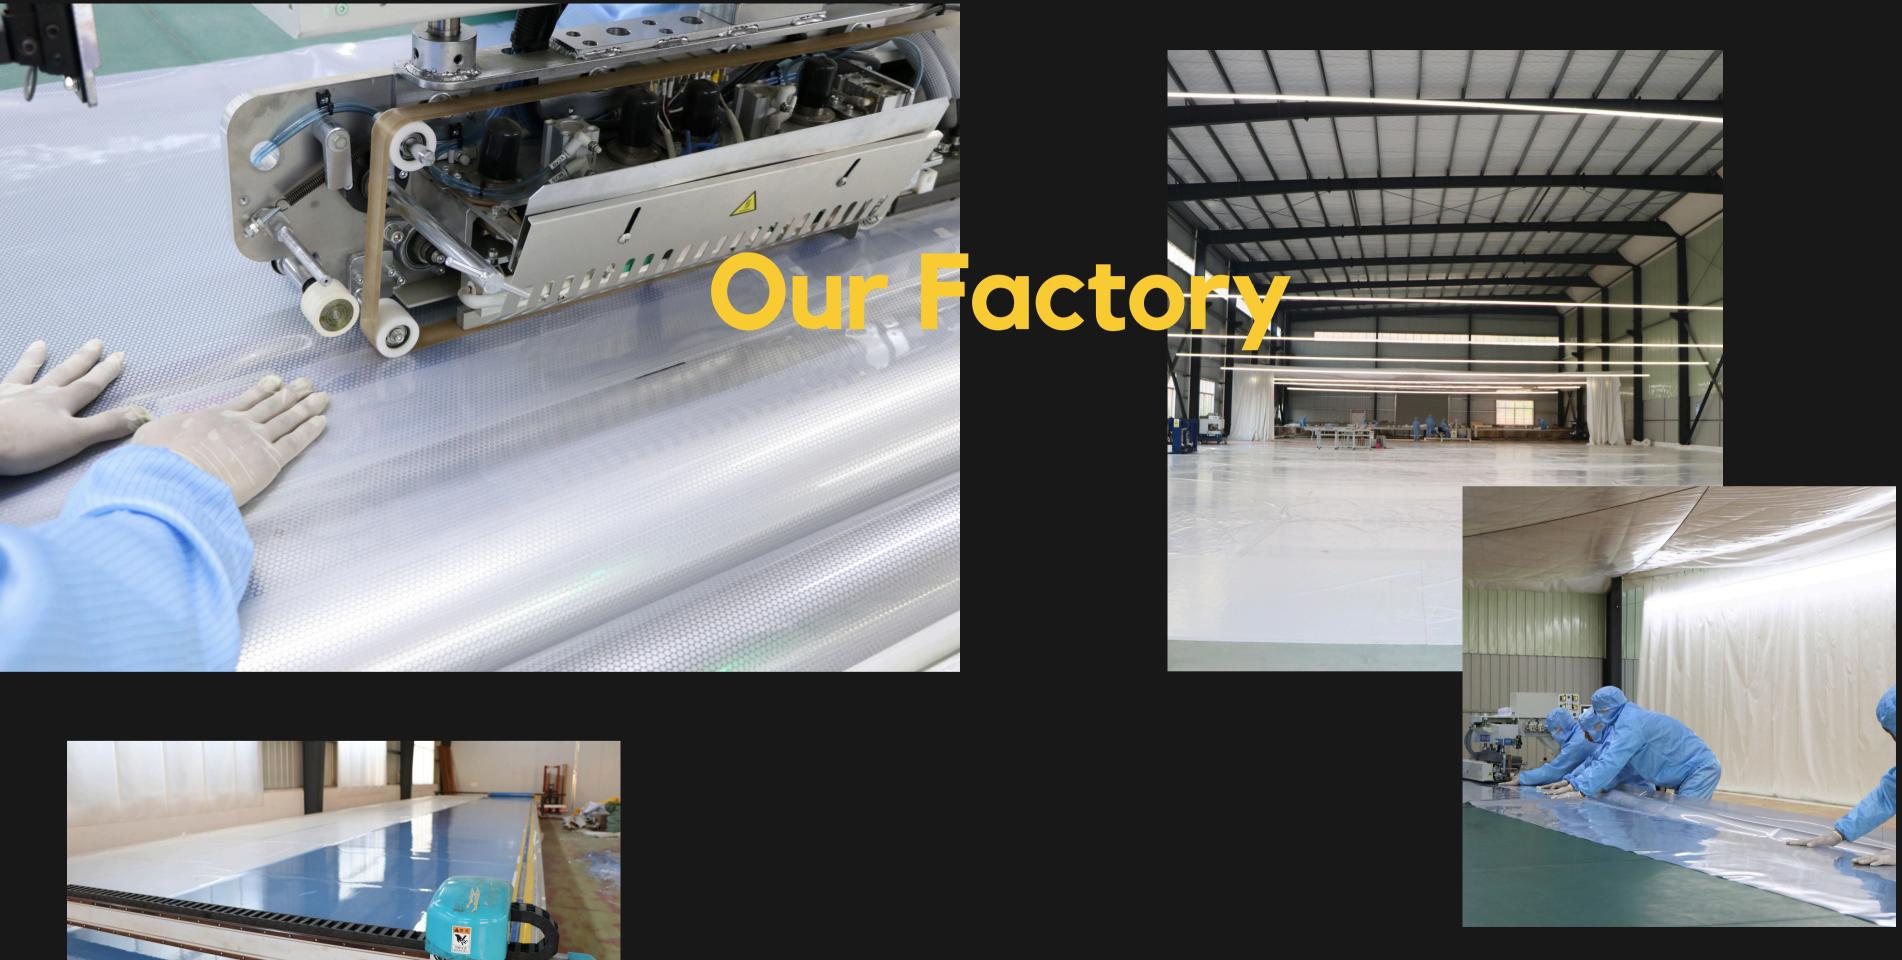

## OUR FACTORY

Operating from our 5,000 square meter in-house facility, SkyTensile leverages extensive experience and advanced equipment, including membrane inspection machines, automatic cutting machines, ETFE film fusion machines, and welding machines for PVC/PVDF and PTFE membranes.

-5,000 Square Meter In-house Facility

#### -Advanced Equipment