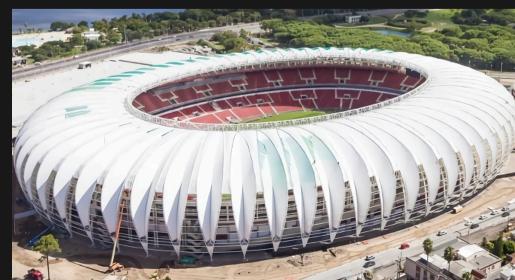

# SkyTensile has completed more than 1,000 tensile membrane structure projects worldwide.

< >

-Stadiums -Building Envelopes -Transportation -Airport Canopies

#### -Industrial -Amphi theaters

Project Size: 23687 sqm Completion Date: 2023

Location address: Yue Yang .China **Fabric Type : PTFE** Project Size: 8000 sqm Completion Date:2017

>