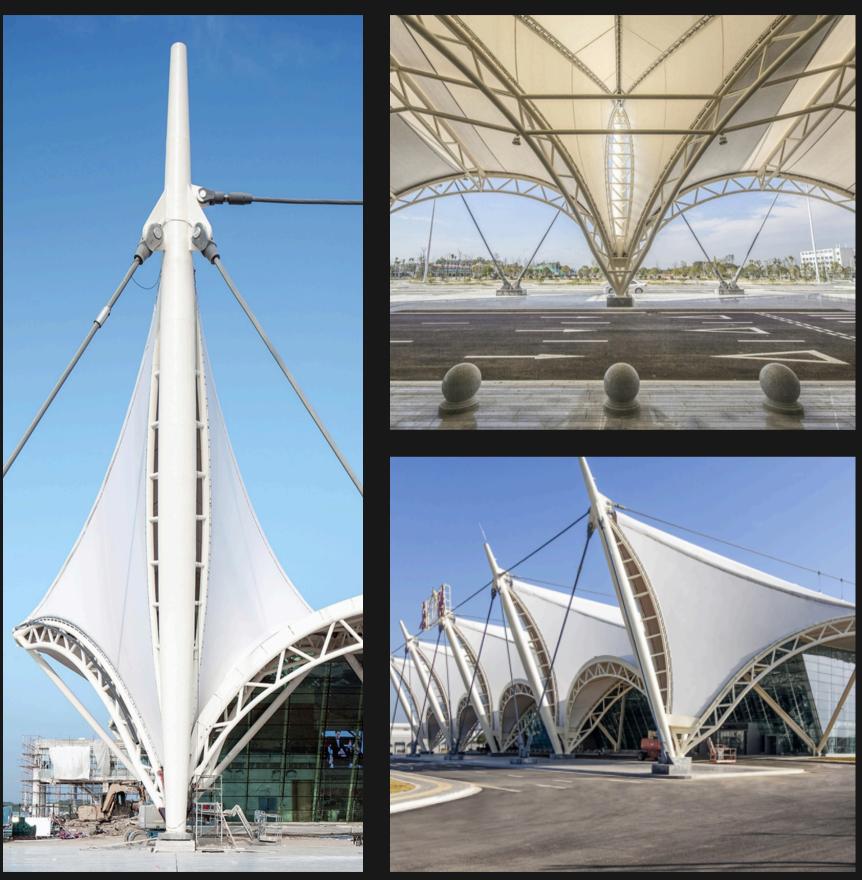

#### **Applications:**

Commonly used in large public buildings and commercial plazas, like roofs or facades of airports, train stations, stadiums, ventilated facade screens and urban landscapes.

#### Main Benefits:

- Lightweight: Less than 1.5 kg/m<sup>2</sup>, much lighter than traditional materials.
- Strong: The strongest textile, even stronger than steel wire of the same diameter.
- Flexible: Can be stretched into dynamic, complex shapes.
- Light-Transmitting: Provides soft, diffused light.
- Self-Cleaning: Rain easily washes away dirt due to its non-stick surface.
- Inert Surface: Resists mold and acid rain.
- Weldable: Can be welded into large, strong canopies.
- Long-Lasting: Minimal degradation, lasts at least 25 years, considered permanent.
- Fire Resistant: Rated B1, with some parts reaching A2.