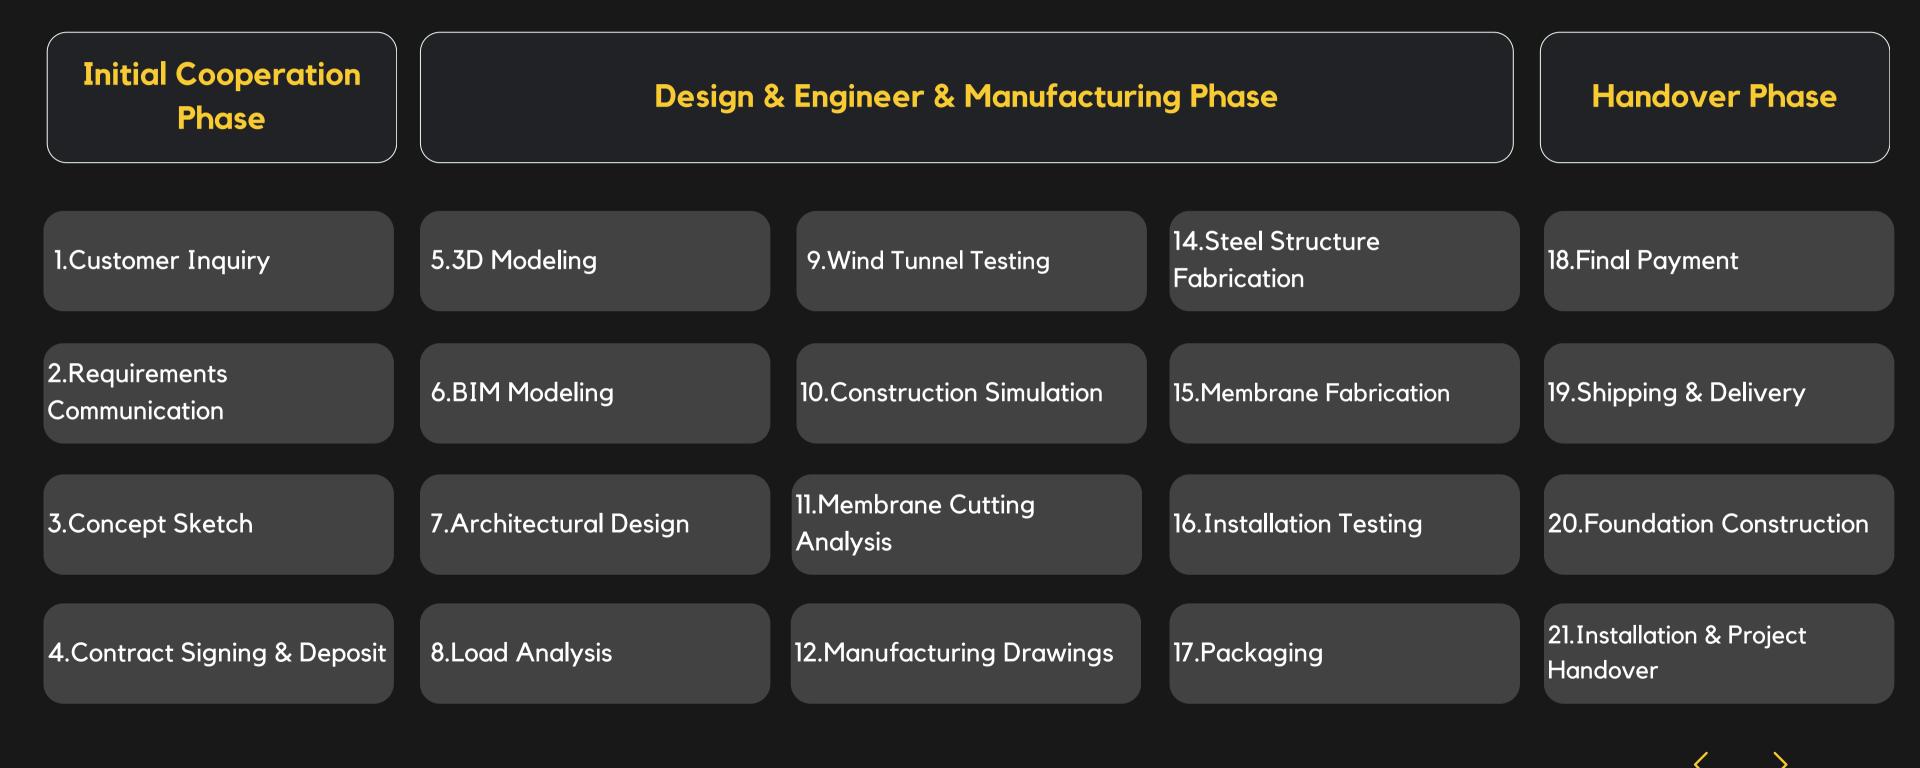

## -PVC/PVDF





----

# SkyTensile has completed more than 1,000 tensile membrane structure projects worldwide.

< >

-Stadiums -Building Envelopes -Transportation -Airport Canopies



#### -Industrial -Amphi theaters





Project Size: 23687 sqm Completion Date: 2023



















Location address: Yue Yang .China **Fabric Type : PTFE** Project Size: 8000 sqm Completion Date:2017





>









## OUR FACTORY

Operating from our 5,000 square meter in-house facility, SkyTensile leverages extensive experience and advanced equipment, including membrane inspection machines, automatic cutting machines, ETFE film fusion machines, and welding machines for PVC/PVDF and PTFE membranes.

-5,000 Square Meter In-house Facility



#### -Advanced Equipment







# Project Process



## Contact us

Questions? Comments? Concerns? Contact us to discuss anything you'd like, or simply drop a line to say hi. We always welcome the opportunity.

**Phone** +123-456-7890 **Email** hello@re



hello@reallygreatsite.com

**Online** reallygreatsite.com