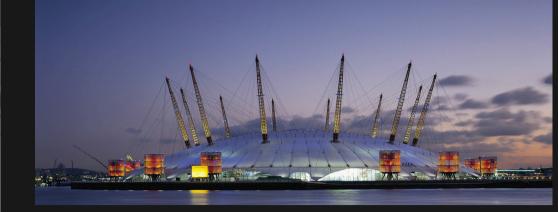

# SkyTensile has completed more than 1,000 tensile membrane structure projects worldwide.

< >

-Stadiums -Building Envelopes -Transportation -Airport Canopies