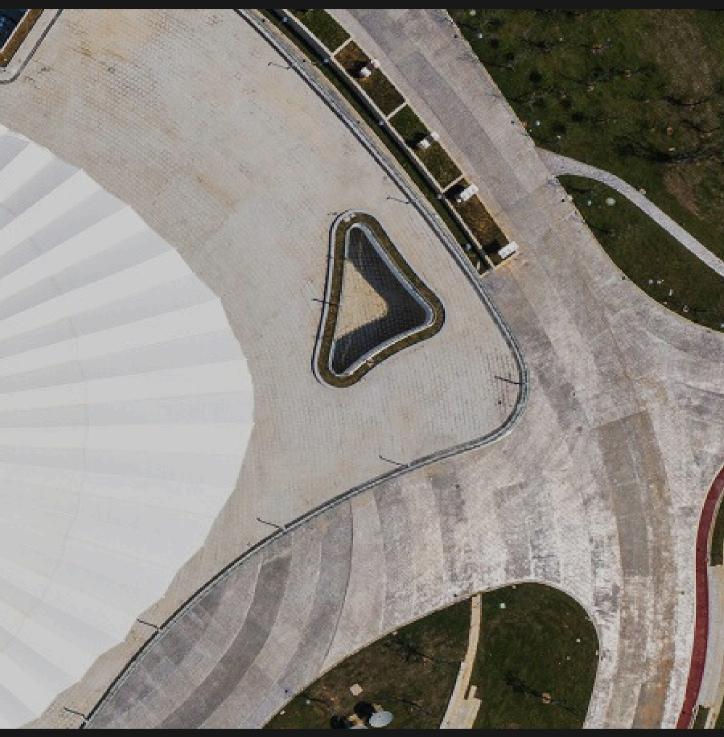

# SkyTensile has completed more than 1,000 tensile membrane structure projects worldwide.

< >

-Stadiums -Building Envelopes -Transportation -Airport Canopies

#### -Industrial -Amphi theaters

Project Size: 23687 sqm Completion Date: 2023

Location address: Yue Yang .China **Fabric Type : PTFE** Project Size: 8000 sqm Completion Date:2017

>